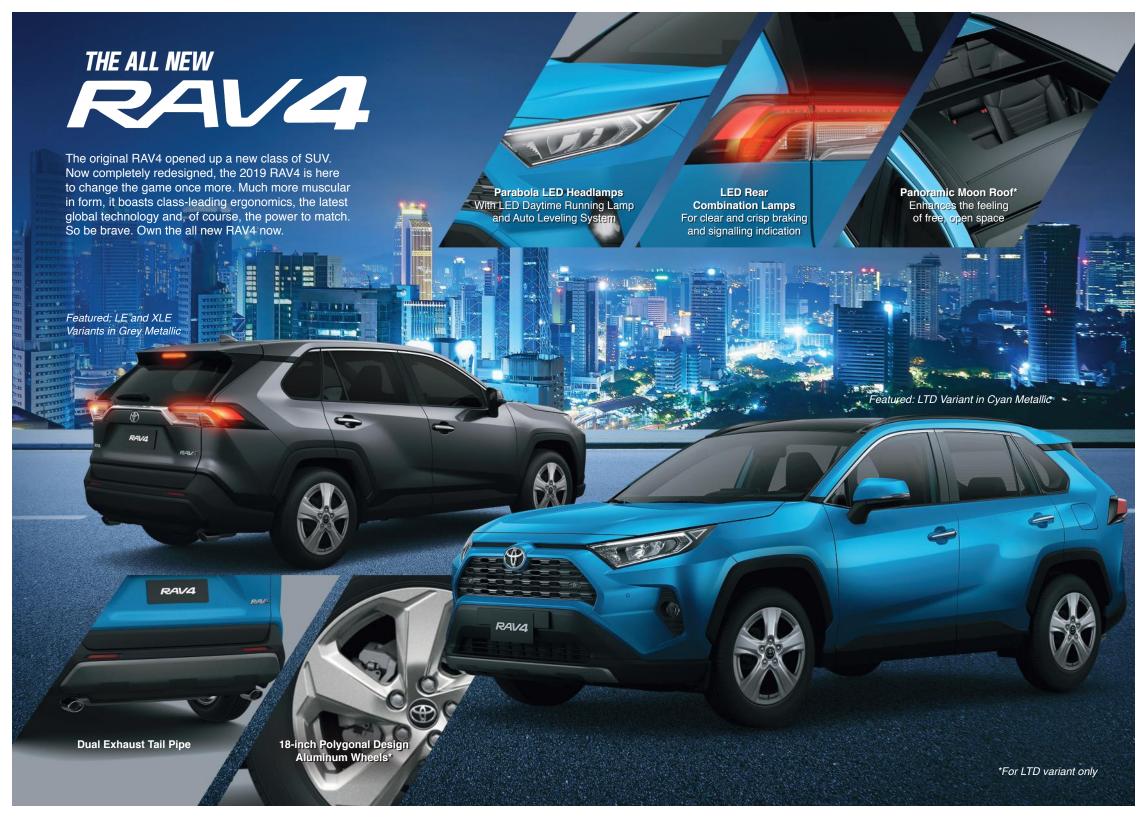

Informs the driver of the distance between sensor and obstacle and the location of the obstacle with a buzzer and on the meter itself, reducing the risk of collision.



The system monitors the speed of each wheel to detect locking. When sudden braking is detected, ABS will release braking pressure for a moment and EBD will provide optimum braking pressure to each wheel.





VSC helps prevent side skids and helps stabilize the vehicle while turning on a curve. TRC helps prevent loss of control due to wheel spin when accelerating on wet surfaces.





HAC temporarily applies the brakes to the four wheels in order to prevent the vehicle from rolling downhill when the driver switches from the brake to accelerator pedal.







\*For LTD variant only. \*\*For LE and XLE variants only.