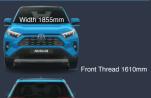

| Wheelbase 2690mm                          | 16 |
|-------------------------------------------|----|
| Minimum Running<br>Ground Clearance 176mm |    |

Rear Thread 1640mm

|                      |                    | LTD                                                                                                           | XLE                                                 | LE                                                   |  |  |
|----------------------|--------------------|---------------------------------------------------------------------------------------------------------------|-----------------------------------------------------|------------------------------------------------------|--|--|
| INTERIOR             |                    |                                                                                                               |                                                     |                                                      |  |  |
| Seats                | Front              | Driver: 8 Way Power with Memory +<br>Lumbar Support,<br>Passenger: 4 Way Manual                               | Driver: 6 Way Manual, Passenger: 4 Way Manual       |                                                      |  |  |
|                      | Rear               | 60:40 Fold w/ Headrest (3 pcs.)                                                                               |                                                     |                                                      |  |  |
| Seat Material        |                    | Leather Fabric                                                                                                |                                                     |                                                      |  |  |
| Seat Heater          |                    | Driver & Passenger                                                                                            | Without                                             |                                                      |  |  |
| Shift Lever & Knob   |                    | Leather with Sati                                                                                             | in Decoration                                       | Soft Vinyl                                           |  |  |
| Parking Brake        |                    | Electronic Parking Brake w/ Brakehold                                                                         |                                                     |                                                      |  |  |
| Multi Information D  | isplay             | 7 Inch TFT Display with Analog and Digital Speedometer (Switchable)                                           | 4.2 Inch TFT Display                                |                                                      |  |  |
| Steering Wheel and   | d Column           | 3-Spoke Leather with Audio,<br>Handsfree and Cruise Control                                                   | 3-Spoke Leather with Audio<br>and Handsfree Control | 3-Spoke Urethane with Audio<br>and Handsfree Control |  |  |
| Sunvisor             |                    |                                                                                                               | Driver & Passenger w/ Mirror and Lamp               |                                                      |  |  |
| Door Trim            |                    | Leather                                                                                                       |                                                     | Resin                                                |  |  |
| Inner Rearview Mir   | ror                | Electrochromic, Auto Anti Glare                                                                               |                                                     | Day and Night                                        |  |  |
| FUNCTION             |                    |                                                                                                               |                                                     |                                                      |  |  |
| Push Start Engine    |                    | With                                                                                                          |                                                     | Without                                              |  |  |
| Audio System         | Туре               | Display Audio with CD/DVD/MP3/FLAC with AUX, USB, Bluetooth and K2 Technology (High Resolution Audio Quality) |                                                     |                                                      |  |  |
|                      | Mirrorlink         | T-Link for iOS & Android                                                                                      |                                                     |                                                      |  |  |
|                      | Bluetooth Function | 2-Phones Handsfree Ready / 5-Phones Music Streaming                                                           |                                                     |                                                      |  |  |
|                      | Speakers           |                                                                                                               |                                                     |                                                      |  |  |
| Cruise Control       |                    | With                                                                                                          | Without                                             |                                                      |  |  |
| Wireless Charger     |                    | With                                                                                                          |                                                     | Without                                              |  |  |
| Airconditioning      |                    | Automatic Dual Zone                                                                                           |                                                     | Manual with Digital Display                          |  |  |
| Rear Cooler Duct     |                    | With                                                                                                          |                                                     |                                                      |  |  |
| Power Window         |                    | All Power & Jam-Protect                                                                                       |                                                     |                                                      |  |  |
| Wireless Door Lock   | (                  | With, Smart Entry                                                                                             |                                                     | With                                                 |  |  |
| SAFETY               |                    |                                                                                                               |                                                     |                                                      |  |  |
| Vehicle Stability Co | ontrol             | With, Hill Climb Assist & Trailer Sway Control                                                                |                                                     |                                                      |  |  |
| SRS Airbag           |                    | 7 Total – 1 x Driver, 1 x Passenger, 1 x Driver Knee, 2 x Curtain Shield, 2 x Side                            |                                                     |                                                      |  |  |
| ABS                  |                    | With                                                                                                          |                                                     |                                                      |  |  |
| Seatbelts            |                    | 3pt. ELR w/ Pretensioner & Force Limiter<br>3pt. ELR x 3                                                      |                                                     |                                                      |  |  |
| Front & Back Sonar   |                    | With Front & Rear Sensor (8-Eye)                                                                              |                                                     | Without                                              |  |  |
| Back-Up Camera       |                    | With                                                                                                          |                                                     | Without                                              |  |  |
| High Mount Stop La   | amp                | With (LED)                                                                                                    |                                                     |                                                      |  |  |
| Anti-Theft System    |                    | Immobilizer                                                                                                   |                                                     |                                                      |  |  |