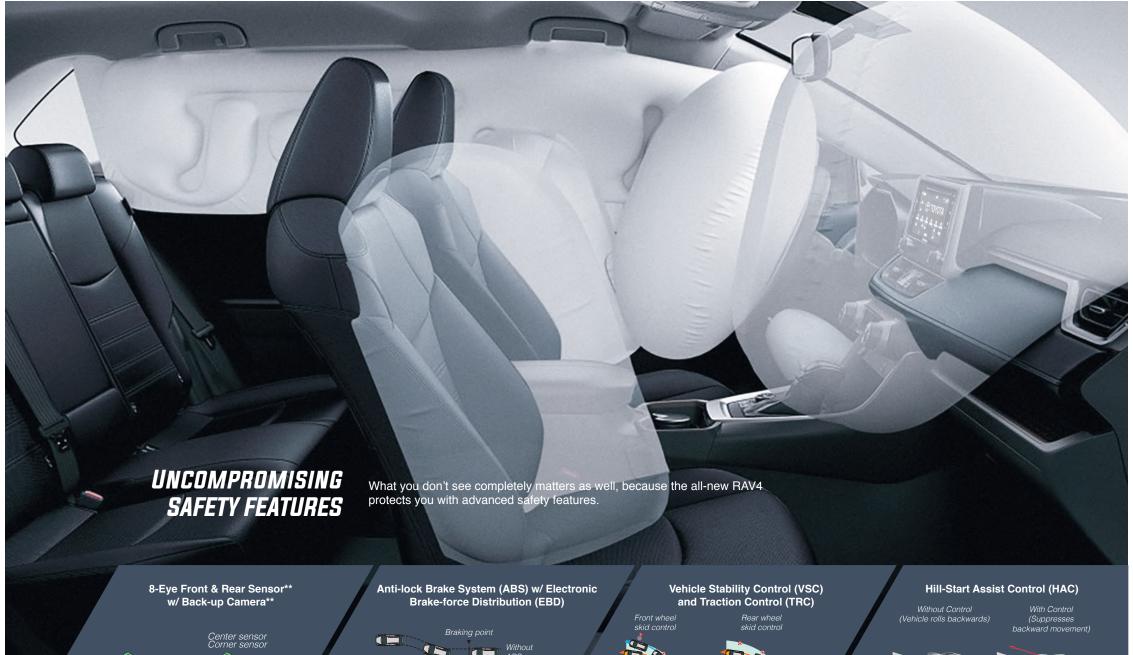

Informs the driver of the distance between sensor and obstacle and the location of the obstacle with a buzzer and on the meter itself, reducing the risk of collision.

The system monitors the speed of each wheel to detect locking. When sudden braking is detected, ABS will release braking pressure for a moment and EBD will provide optimum braking pressure to each wheel.

VSC helps prevent side skids and helps stabilize the vehicle while turning on a curve. TRC helps prevent loss of control due to wheel spin when accelerating on wet surfaces.

HAC temporarily applies the brakes to the four wheels in order to prevent the vehicle from rolling downhill when the driver switches from the brake to accelerator pedal.