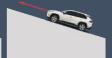

VSC helps prevent side skids and helps stabilize the vehicle while turning on a curve. TRC helps prevent loss of control due to wheel spin when accelerating on wet surfaces.

HAC temporarily applies the brakes to the four wheels in order to prevent the vehicle from rolling downhill when the driver switches from the brake to accelerator pedal.