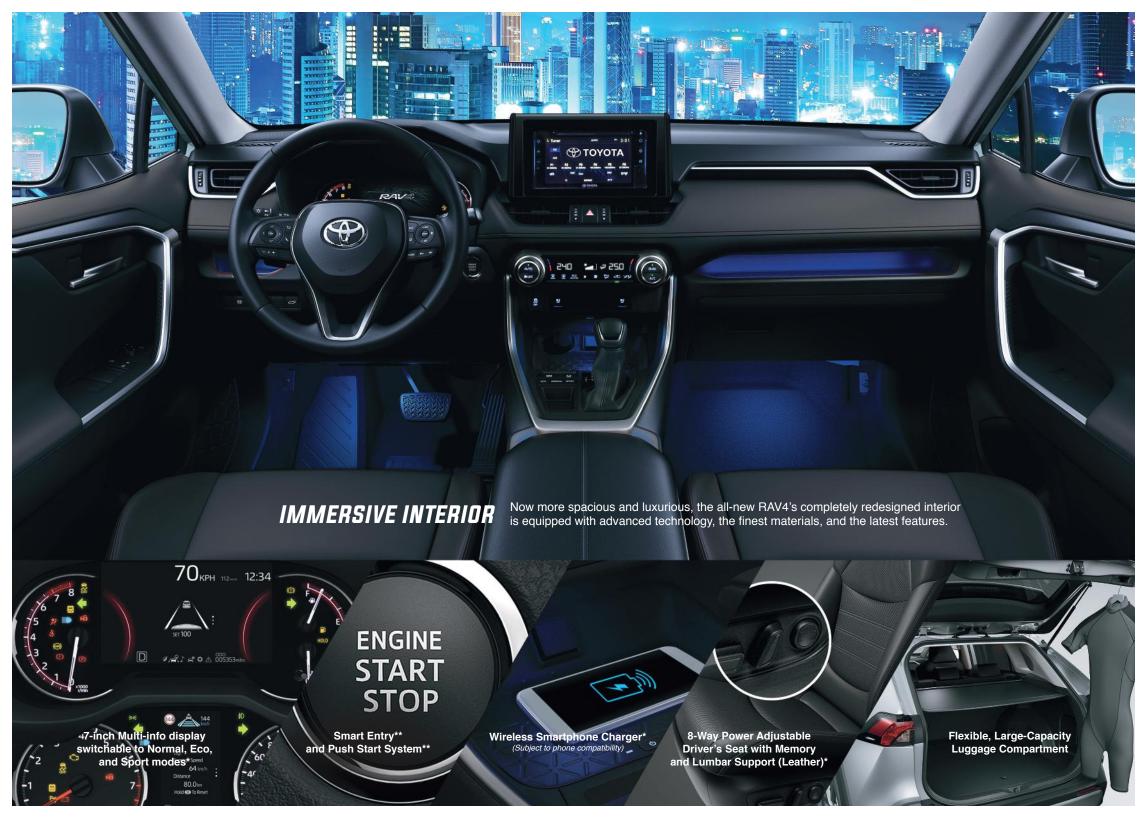

Informs the driver of the distance between sensor and obstacle and the location of the obstacle with a buzzer and on the meter itself, reducing the risk of collision.



The system monitors the speed of each wheel to detect locking. When sudden braking is detected, ABS will release braking pressure for a moment and EBD will provide optimum braking pressure to each wheel.





VSC helps prevent side skids and helps stabilize the vehicle while turning on a curve. TRC helps prevent loss of control due to wheel spin when accelerating on wet surfaces.





HAC temporarily applies the brakes to the four wheels in order to prevent the vehicle from rolling downhill when the driver switches from the brake to accelerator pedal.







\*For LTD variant only. \*\*For LE and XLE variants only.