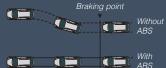

Informs the driver of the distance between sensor and obstacle and the location of the obstacle with a buzzer and on the meter itself, reducing the risk of collision.

The system monitors the speed of each wheel to detect locking. When sudden braking is detected, ABS will release braking pressure for a moment and EBD will provide optimum braking pressure to each wheel.