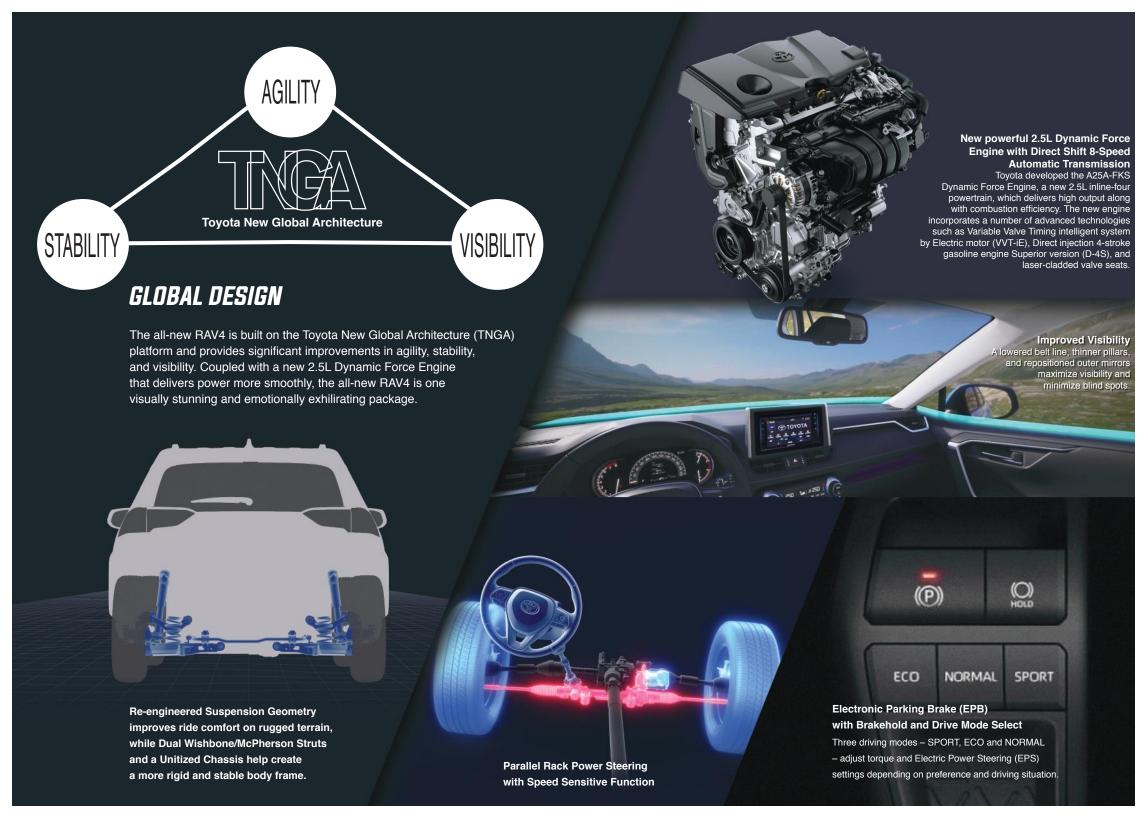

\*\*\*Available for special order

Toyota New Global Architecture (TNGA) platform provides significant improvements in Agility, Visibility, and Stability.

www.toyota.com.ph **TOYOTA MOTOR PHILIPPINES CORPORATION** 