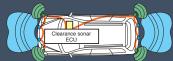

Informs the driver of the distance between sensor and obstacle and the location of the obstacle with a buzzer and on the meter itself, reducing the risk of collision.

The system monitors the speed of each wheel to detect locking. When sudden braking is detected, ABS will release braking pressure for a moment and EBD will provide optimum braking pressure to each wheel.