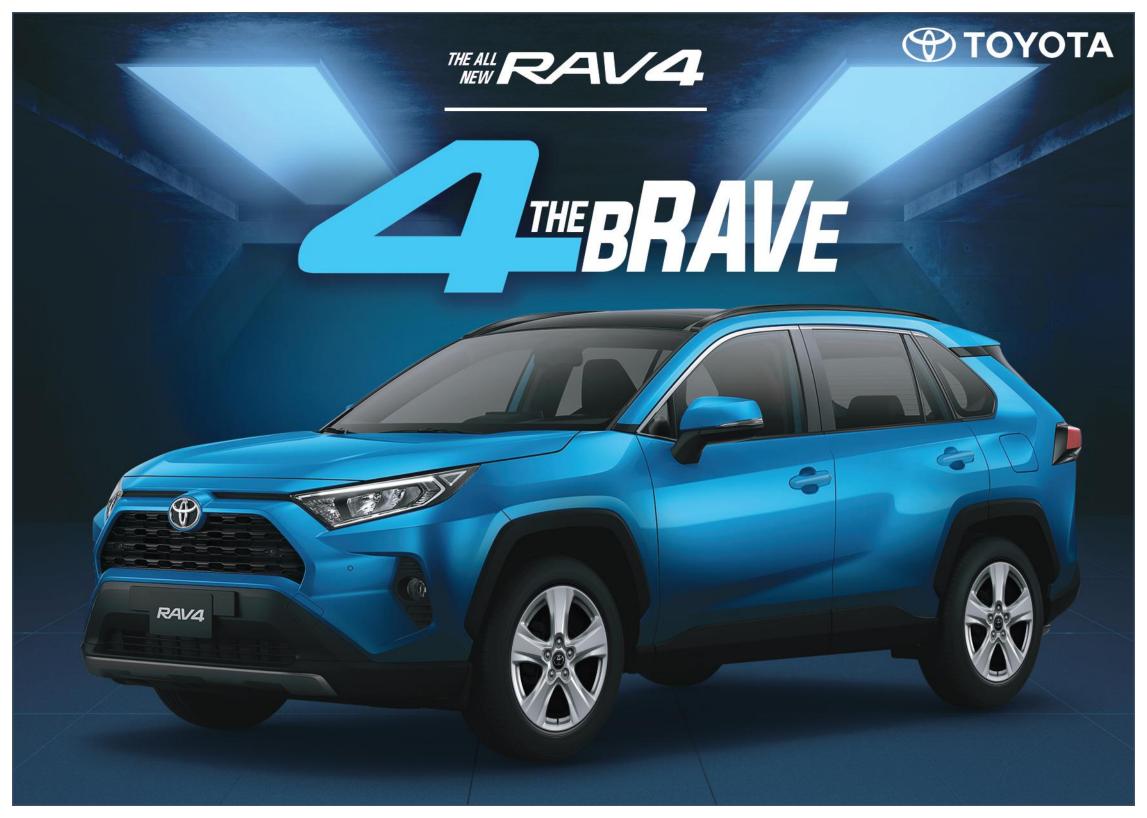

Informs the driver of the distance between sensor and obstacle and the location of the obstacle with a buzzer and on the meter itself, reducing the risk of collision.



The system monitors the speed of each wheel to detect locking. When sudden braking is detected, ABS will release braking pressure for a moment and EBD will provide optimum braking pressure to each wheel.





VSC helps prevent side skids and helps stabilize the vehicle while turning on a curve. TRC helps prevent loss of control due to wheel spin when accelerating on wet surfaces.





HAC temporarily applies the brakes to the four wheels in order to prevent the vehicle from rolling downhill when the driver switches from the brake to accelerator pedal.







\*For LTD variant only. \*\*For LE and XLE variants onl