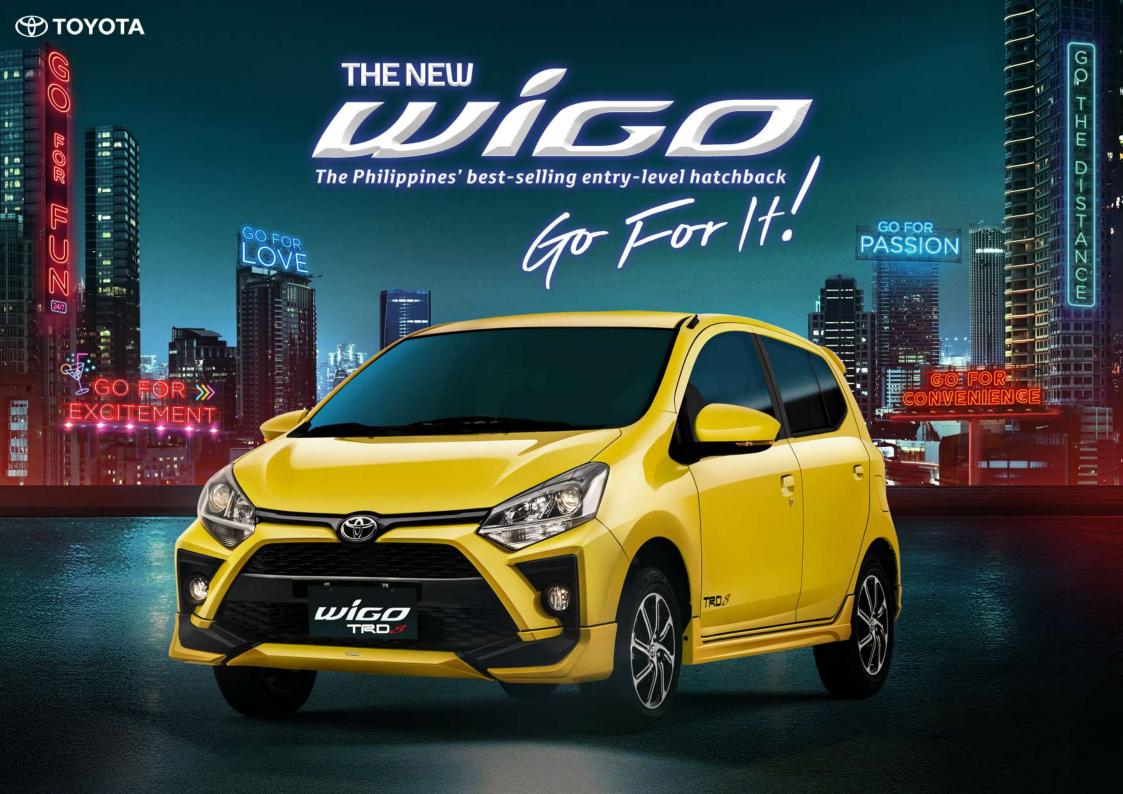

Sporty wheel design to appeal on any road

Advanced Air Conditioner System for easy access and control

Available in TRD S and G grade

Generous interior space to provide utmost comfort

## TRD Styling

Front Spoiler

Touchscreen audio streaming system with Apple CarPlay and Android Auto

Modern safety equipment that captures the action on the road

Available in TDD C ava

**Rear Skirt** 

| Variant                     |                 | 1.0 TRD S AT                                                                                       | 1.0 G AT                      | 1.0 G MT                   | 1.0 E MT                       |
|-----------------------------|-----------------|----------------------------------------------------------------------------------------------------|-------------------------------|----------------------------|--------------------------------|
| <b>Overall Dimensions</b>   |                 |                                                                                                    |                               |                            |                                |
| Length x Width x Height mm  |                 | 3700x1600x1520                                                                                     | 3700x1600x1520 3660x1600x1520 |                            |                                |
| Min. Ground Clearance mm    |                 | 180                                                                                                |                               |                            |                                |
| Engine & Transmission       |                 |                                                                                                    |                               |                            |                                |
| Туре                        |                 | 3 Cylinder In-line                                                                                 |                               |                            |                                |
| Displacement cc             |                 | 998                                                                                                |                               |                            |                                |
| Max. Output                 | PS/rpm          | 66/6000                                                                                            |                               |                            |                                |
| Max. Torque                 | Nm/rpm          | 89/4400                                                                                            |                               |                            |                                |
| Transmission                |                 | 4-Speed AT 5-Speed MT                                                                              |                               |                            |                                |
| Chassis                     |                 |                                                                                                    |                               |                            |                                |
| Suspension                  | Front           | MacPherson Strut                                                                                   |                               |                            |                                |
|                             | Rear            | Torsion Beam Axle                                                                                  |                               |                            |                                |
| Brakes                      | Front           | Ventilated Disc                                                                                    |                               |                            |                                |
| biakes                      | Rear            | Drum                                                                                               |                               |                            |                                |
| Tires                       |                 | 175/65R14                                                                                          |                               |                            |                                |
| Wheels                      |                 | 14" x 5J Alloy (Machine Cut Design)                                                                |                               |                            | 14" x 5J Alloy                 |
| Exterior                    |                 |                                                                                                    |                               |                            |                                |
| Headlamps                   |                 | Projector Halogen                                                                                  |                               |                            |                                |
| Clearance Lamp              |                 | Line Guide Type                                                                                    |                               |                            |                                |
| Front Fog Lamps             |                 | With Without                                                                                       |                               |                            | Without                        |
| Rear Combination Lamps      |                 | With LED Brake Lamp                                                                                |                               |                            |                                |
| Rear Spoiler /              |                 | With / LED Type, Spoiler Integrated Without                                                        |                               |                            | Without                        |
| High Mount Stop Lamp        |                 |                                                                                                    |                               |                            | William                        |
| Sport Kit                   |                 | Front Spoiler, Side Skirt, Rear Skirt, 2-Tone Rear Spoiler, TRD S Decals and Badge                 |                               |                            |                                |
| Interior                    |                 |                                                                                                    |                               |                            |                                |
| Airconditioning             |                 |                                                                                                    | LCD Air Con                   | ditioner Panel             | Knob Type Air Conditioner      |
| Audio                       |                 | Touchscreen Display Audio,<br>Apple Carplay / Android Auto<br>AM/FM, AUX/USB, BT,<br>Voice Command | Touchscreer<br>AM/FM, AU      | Display Audio<br>X/USB, BT | 2DIN, AM/FM,<br>AUX/USB/CD, BT |
| Steering Wheel Material     |                 | 3-Spoke Urethane with Steering Switch 3-Spoke Urethane                                             |                               |                            |                                |
| Power Features              |                 |                                                                                                    |                               |                            |                                |
| Function                    | Window          | Driver One-Touch Down                                                                              |                               |                            |                                |
|                             | Door Lock       | With                                                                                               |                               |                            |                                |
|                             | Starting System | Push-Button Start Without                                                                          |                               |                            |                                |
|                             | Outer Mirror    | Power Adjust and Retract with Turn Signal                                                          |                               |                            | Without                        |
| Safety & Security           |                 |                                                                                                    |                               |                            |                                |
| SRS Airbags                 |                 | Driver and Front Passenger                                                                         |                               |                            |                                |
| ABS(Anti-lock Brake System) |                 | With                                                                                               |                               |                            |                                |
| Back Sonar                  |                 | With                                                                                               |                               |                            |                                |
| Back Camera                 |                 |                                                                                                    | With                          |                            | Without                        |
| Dashboard Camera            |                 | Digital Video Recorder Without                                                                     |                               |                            |                                |
| Anti-theft System           |                 |                                                                                                    |                               |                            | Without                        |
| Wireless Doorlock           |                 | Keyless Entry                                                                                      |                               |                            | Without                        |