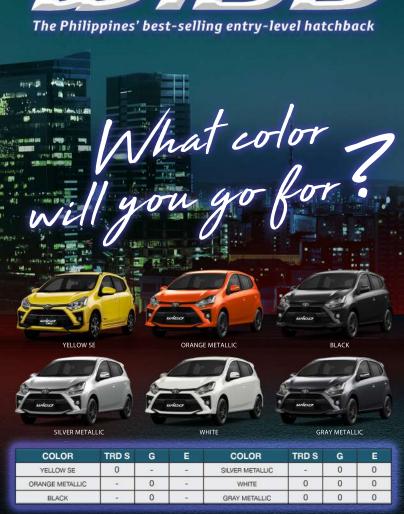

## TRD Styling

Front Spoiler

Touchscreen audio streaming system with Apple CarPlay and Android Auto

Modern safety equipment that captures the action on the road

Available in TDD C ava

**Rear Skirt** 

| Variant                     |                 | 1.0 TRD S AT                                                                                       | 1.0 G AT                      | 1.0 G MT                   | 1.0 E MT                       |
|-----------------------------|-----------------|----------------------------------------------------------------------------------------------------|-------------------------------|----------------------------|--------------------------------|
| <b>Overall Dimensions</b>   |                 |                                                                                                    |                               |                            |                                |
| Length x Width x Height mm  |                 | 3700x1600x1520                                                                                     | 3700x1600x1520 3660x1600x1520 |                            |                                |
| Min. Ground Clearance mm    |                 | 180                                                                                                |                               |                            |                                |
| Engine & Transmission       |                 |                                                                                                    |                               |                            |                                |
| Туре                        |                 | 3 Cylinder In-line                                                                                 |                               |                            |                                |
| Displacement cc             |                 | 998                                                                                                |                               |                            |                                |
| Max. Output                 | PS/rpm          | 66/6000                                                                                            |                               |                            |                                |
| Max. Torque                 | Nm/rpm          | 89/4400                                                                                            |                               |                            |                                |
| Transmission                |                 | 4-Speed AT 5-Speed MT                                                                              |                               |                            |                                |
| Chassis                     |                 |                                                                                                    |                               |                            |                                |
| Suspension                  | Front           | MacPherson Strut                                                                                   |                               |                            |                                |
|                             | Rear            | Torsion Beam Axle                                                                                  |                               |                            |                                |
| Brakes                      | Front           | Ventilated Disc                                                                                    |                               |                            |                                |
| biakes                      | Rear            | Drum                                                                                               |                               |                            |                                |
| Tires                       |                 | 175/65R14                                                                                          |                               |                            |                                |
| Wheels                      |                 | 14" x 5J Alloy (Machine Cut Design)                                                                |                               |                            | 14" x 5J Alloy                 |
| Exterior                    |                 |                                                                                                    |                               |                            |                                |
| Headlamps                   |                 | Projector Halogen                                                                                  |                               |                            |                                |
| Clearance Lamp              |                 | Line Guide Type                                                                                    |                               |                            |                                |
| Front Fog Lamps             |                 | With Without                                                                                       |                               |                            | Without                        |
| Rear Combination Lamps      |                 | With LED Brake Lamp                                                                                |                               |                            |                                |
| Rear Spoiler /              |                 | With / LED Type, Spoiler Integrated Without                                                        |                               |                            | Without                        |
| High Mount Stop Lamp        |                 |                                                                                                    |                               |                            | William                        |
| Sport Kit                   |                 | Front Spoiler, Side Skirt, Rear Skirt, 2-Tone Rear Spoiler, TRD S Decals and Badge                 |                               |                            |                                |
| Interior                    |                 |                                                                                                    |                               |                            |                                |
| Airconditioning             |                 |                                                                                                    | LCD Air Con                   | ditioner Panel             | Knob Type Air Conditioner      |
| Audio                       |                 | Touchscreen Display Audio,<br>Apple Carplay / Android Auto<br>AM/FM, AUX/USB, BT,<br>Voice Command | Touchscreer<br>AM/FM, AU      | Display Audio<br>X/USB, BT | 2DIN, AM/FM,<br>AUX/USB/CD, BT |
| Steering Wheel Material     |                 | 3-Spoke Urethane with Steering Switch 3-Spoke Urethane                                             |                               |                            |                                |
| Power Features              |                 |                                                                                                    |                               |                            |                                |
| Function                    | Window          | Driver One-Touch Down                                                                              |                               |                            |                                |
|                             | Door Lock       | With                                                                                               |                               |                            |                                |
|                             | Starting System | Push-Button Start Without                                                                          |                               |                            |                                |
|                             | Outer Mirror    | Power Adjust and Retract with Turn Signal                                                          |                               |                            | Without                        |
| Safety & Security           |                 |                                                                                                    |                               |                            |                                |
| SRS Airbags                 |                 | Driver and Front Passenger                                                                         |                               |                            |                                |
| ABS(Anti-lock Brake System) |                 | With                                                                                               |                               |                            |                                |
| Back Sonar                  |                 | With                                                                                               |                               |                            |                                |
| Back Camera                 |                 |                                                                                                    | With                          |                            | Without                        |
| Dashboard Camera            |                 | Digital Video Recorder Without                                                                     |                               |                            |                                |
| Anti-theft System           |                 |                                                                                                    |                               |                            | Without                        |
| Wireless Doorlock           |                 | Keyless Entry                                                                                      |                               |                            | Without                        |