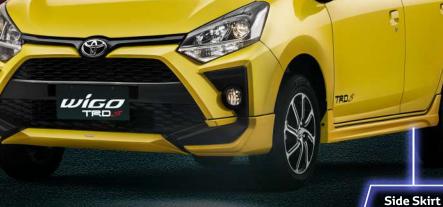

## TRD Styling

Front Spoiler

Touchscreen audio streaming system with Apple CarPlay and Android Auto

Modern safety equipment that captures the action on the road

Available in TDD C ava

**Rear Skirt** 

| Variant                     |                 | 1.0 TRD S AT                                                                                       | 1.0 G AT                      | 1.0 G MT                   | 1.0 E MT                       |
|-----------------------------|-----------------|----------------------------------------------------------------------------------------------------|-------------------------------|----------------------------|--------------------------------|
| <b>Overall Dimensions</b>   |                 |                                                                                                    |                               |                            |                                |
| Length x Width x Height mm  |                 | 3700x1600x1520                                                                                     | 3700x1600x1520 3660x1600x1520 |                            |                                |
| Min. Ground Clearance mm    |                 | 180                                                                                                |                               |                            |                                |
| Engine & Transmission       |                 |                                                                                                    |                               |                            |                                |
| Туре                        |                 | 3 Cylinder In-line                                                                                 |                               |                            |                                |
| Displacement cc             |                 | 998                                                                                                |                               |                            |                                |
| Max. Output                 | PS/rpm          | 66/6000                                                                                            |                               |                            |                                |
| Max. Torque                 | Nm/rpm          | 89/4400                                                                                            |                               |                            |                                |
| Transmission                |                 | 4-Speed AT 5-Speed MT                                                                              |                               |                            |                                |
| Chassis                     |                 |                                                                                                    |                               |                            |                                |
| Suspension                  | Front           | MacPherson Strut                                                                                   |                               |                            |                                |
|                             | Rear            | Torsion Beam Axle                                                                                  |                               |                            |                                |
| Brakes                      | Front           | Ventilated Disc                                                                                    |                               |                            |                                |
| biakes                      | Rear            | Drum                                                                                               |                               |                            |                                |
| Tires                       |                 | 175/65R14                                                                                          |                               |                            |                                |
| Wheels                      |                 | 14" x 5J Alloy (Machine Cut Design)                                                                |                               |                            | 14" x 5J Alloy                 |
| Exterior                    |                 |                                                                                                    |                               |                            |                                |
| Headlamps                   |                 | Projector Halogen                                                                                  |                               |                            |                                |
| Clearance Lamp              |                 | Line Guide Type                                                                                    |                               |                            |                                |
| Front Fog Lamps             |                 | With Without                                                                                       |                               |                            | Without                        |
| Rear Combination Lamps      |                 | With LED Brake Lamp                                                                                |                               |                            |                                |
| Rear Spoiler /              |                 | With / LED Type, Spoiler Integrated Without                                                        |                               |                            | Without                        |
| High Mount Stop Lamp        |                 |                                                                                                    |                               |                            | William                        |
| Sport Kit                   |                 | Front Spoiler, Side Skirt, Rear Skirt, 2-Tone Rear Spoiler, TRD S Decals and Badge                 |                               |                            |                                |
| Interior                    |                 |                                                                                                    |                               |                            |                                |
| Airconditioning             |                 |                                                                                                    | LCD Air Con                   | ditioner Panel             | Knob Type Air Conditioner      |
| Audio                       |                 | Touchscreen Display Audio,<br>Apple Carplay / Android Auto<br>AM/FM, AUX/USB, BT,<br>Voice Command | Touchscreer<br>AM/FM, AU      | Display Audio<br>X/USB, BT | 2DIN, AM/FM,<br>AUX/USB/CD, BT |
| Steering Wheel Material     |                 | 3-Spoke Urethane with Steering Switch 3-Spoke Urethane                                             |                               |                            |                                |
| Power Features              |                 |                                                                                                    |                               |                            |                                |
| Function                    | Window          | Driver One-Touch Down                                                                              |                               |                            |                                |
|                             | Door Lock       | With                                                                                               |                               |                            |                                |
|                             | Starting System | Push-Button Start Without                                                                          |                               |                            |                                |
|                             | Outer Mirror    | Power Adjust and Retract with Turn Signal                                                          |                               |                            | Without                        |
| Safety & Security           |                 |                                                                                                    |                               |                            |                                |
| SRS Airbags                 |                 | Driver and Front Passenger                                                                         |                               |                            |                                |
| ABS(Anti-lock Brake System) |                 | With                                                                                               |                               |                            |                                |
| Back Sonar                  |                 | With                                                                                               |                               |                            |                                |
| Back Camera                 |                 |                                                                                                    | With                          |                            | Without                        |
| Dashboard Camera            |                 | Digital Video Recorder Without                                                                     |                               |                            |                                |
| Anti-theft System           |                 |                                                                                                    |                               |                            | Without                        |
| Wireless Doorlock           |                 | Keyless Entry                                                                                      |                               |                            | Without                        |