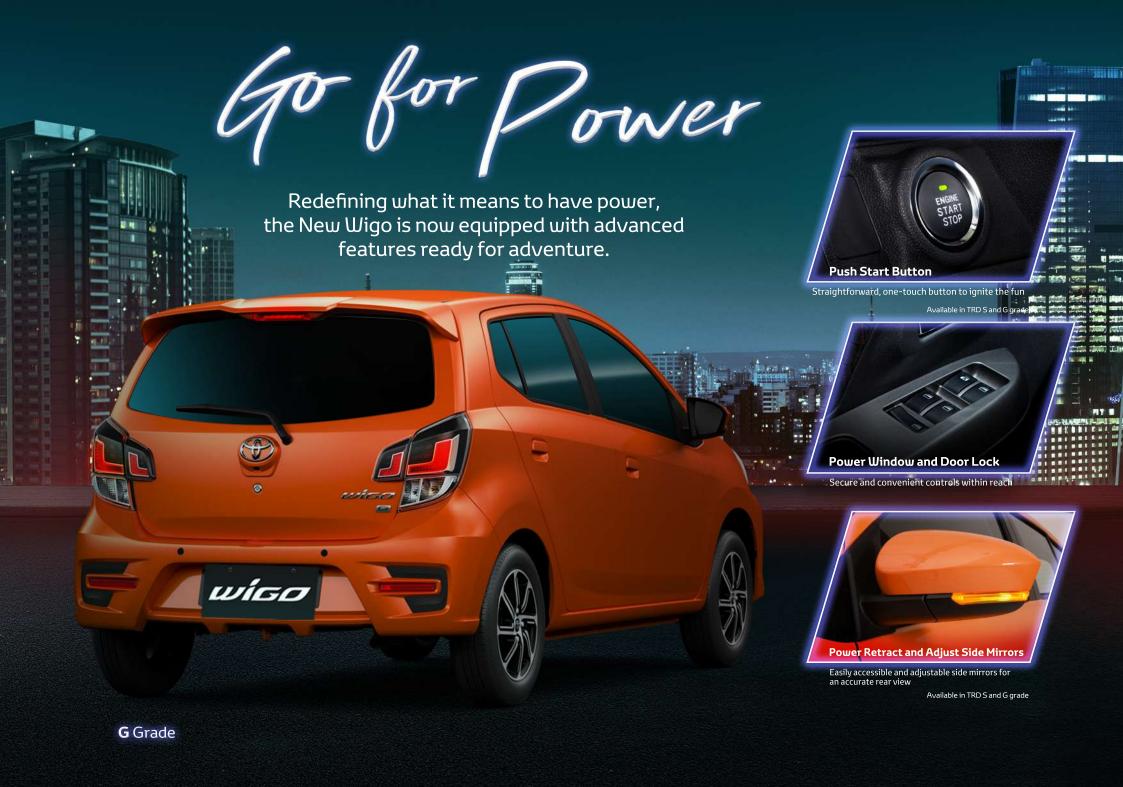

## TRD Styling

Front Spoiler

Touchscreen audio streaming system with Apple CarPlay and Android Auto

Modern safety equipment that captures the action on the road

Available in TDD C ava

**Rear Skirt** 

| Variant                     |                 | 1.0 TRD S AT                                                                                       | 1.0 G AT                      | 1.0 G MT                   | 1.0 E MT                       |
|-----------------------------|-----------------|----------------------------------------------------------------------------------------------------|-------------------------------|----------------------------|--------------------------------|
| <b>Overall Dimensions</b>   |                 |                                                                                                    |                               |                            |                                |
| Length x Width x Height mm  |                 | 3700x1600x1520                                                                                     | 3700x1600x1520 3660x1600x1520 |                            |                                |
| Min. Ground Clearance mm    |                 | 180                                                                                                |                               |                            |                                |
| Engine & Transmission       |                 |                                                                                                    |                               |                            |                                |
| Туре                        |                 | 3 Cylinder In-line                                                                                 |                               |                            |                                |
| Displacement cc             |                 | 998                                                                                                |                               |                            |                                |
| Max. Output                 | PS/rpm          | 66/6000                                                                                            |                               |                            |                                |
| Max. Torque                 | Nm/rpm          | 89/4400                                                                                            |                               |                            |                                |
| Transmission                |                 | 4-Speed AT 5-Speed MT                                                                              |                               |                            |                                |
| Chassis                     |                 |                                                                                                    |                               |                            |                                |
| Suspension                  | Front           | MacPherson Strut                                                                                   |                               |                            |                                |
|                             | Rear            | Torsion Beam Axle                                                                                  |                               |                            |                                |
| Brakes                      | Front           | Ventilated Disc                                                                                    |                               |                            |                                |
| biakes                      | Rear            | Drum                                                                                               |                               |                            |                                |
| Tires                       |                 | 175/65R14                                                                                          |                               |                            |                                |
| Wheels                      |                 | 14" x 5J Alloy (Machine Cut Design)                                                                |                               |                            | 14" x 5J Alloy                 |
| Exterior                    |                 |                                                                                                    |                               |                            |                                |
| Headlamps                   |                 | Projector Halogen                                                                                  |                               |                            |                                |
| Clearance Lamp              |                 | Line Guide Type                                                                                    |                               |                            |                                |
| Front Fog Lamps             |                 | With Without                                                                                       |                               |                            | Without                        |
| Rear Combination Lamps      |                 | With LED Brake Lamp                                                                                |                               |                            |                                |
| Rear Spoiler /              |                 | With / LED Type, Spoiler Integrated Without                                                        |                               |                            | Without                        |
| High Mount Stop Lamp        |                 |                                                                                                    |                               |                            | William                        |
| Sport Kit                   |                 | Front Spoiler, Side Skirt, Rear Skirt, 2-Tone Rear Spoiler, TRD S Decals and Badge                 |                               |                            |                                |
| Interior                    |                 |                                                                                                    |                               |                            |                                |
| Airconditioning             |                 |                                                                                                    | LCD Air Con                   | ditioner Panel             | Knob Type Air Conditioner      |
| Audio                       |                 | Touchscreen Display Audio,<br>Apple Carplay / Android Auto<br>AM/FM, AUX/USB, BT,<br>Voice Command | Touchscreer<br>AM/FM, AU      | Display Audio<br>X/USB, BT | 2DIN, AM/FM,<br>AUX/USB/CD, BT |
| Steering Wheel Material     |                 | 3-Spoke Urethane with Steering Switch 3-Spoke Urethane                                             |                               |                            |                                |
| Power Features              |                 |                                                                                                    |                               |                            |                                |
| Function                    | Window          | Driver One-Touch Down                                                                              |                               |                            |                                |
|                             | Door Lock       | With                                                                                               |                               |                            |                                |
|                             | Starting System | Push-Button Start Without                                                                          |                               |                            |                                |
|                             | Outer Mirror    | Power Adjust and Retract with Turn Signal                                                          |                               |                            | Without                        |
| Safety & Security           |                 |                                                                                                    |                               |                            |                                |
| SRS Airbags                 |                 | Driver and Front Passenger                                                                         |                               |                            |                                |
| ABS(Anti-lock Brake System) |                 | With                                                                                               |                               |                            |                                |
| Back Sonar                  |                 | With                                                                                               |                               |                            |                                |
| Back Camera                 |                 |                                                                                                    | With                          |                            | Without                        |
| Dashboard Camera            |                 | Digital Video Recorder Without                                                                     |                               |                            |                                |
| Anti-theft System           |                 |                                                                                                    |                               |                            | Without                        |
| Wireless Doorlock           |                 | Keyless Entry                                                                                      |                               |                            | Without                        |