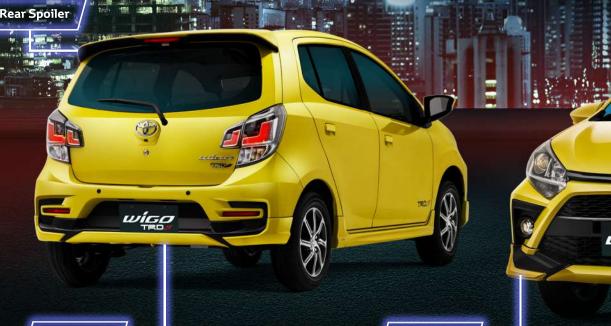

## TRD Styling

Front Spoiler

Touchscreen audio streaming system with Apple CarPlay and Android Auto

Modern safety equipment that captures the action on the road

Available in TDD C ava

**Rear Skirt** 

| Variant                     |                 | 1.0 TRD S AT                                                                                       | 1.0 G AT                      | 1.0 G MT                   | 1.0 E MT                       |
|-----------------------------|-----------------|----------------------------------------------------------------------------------------------------|-------------------------------|----------------------------|--------------------------------|
| <b>Overall Dimensions</b>   |                 |                                                                                                    |                               |                            |                                |
| Length x Width x Height mm  |                 | 3700x1600x1520                                                                                     | 3700x1600x1520 3660x1600x1520 |                            |                                |
| Min. Ground Clearance mm    |                 | 180                                                                                                |                               |                            |                                |
| Engine & Transmission       |                 |                                                                                                    |                               |                            |                                |
| Туре                        |                 | 3 Cylinder In-line                                                                                 |                               |                            |                                |
| Displacement cc             |                 | 998                                                                                                |                               |                            |                                |
| Max. Output                 | PS/rpm          | 66/6000                                                                                            |                               |                            |                                |
| Max. Torque                 | Nm/rpm          | 89/4400                                                                                            |                               |                            |                                |
| Transmission                |                 | 4-Speed AT 5-Speed MT                                                                              |                               |                            |                                |
| Chassis                     |                 |                                                                                                    |                               |                            |                                |
| Suspension                  | Front           | MacPherson Strut                                                                                   |                               |                            |                                |
|                             | Rear            | Torsion Beam Axle                                                                                  |                               |                            |                                |
| Brakes                      | Front           | Ventilated Disc                                                                                    |                               |                            |                                |
| biakes                      | Rear            | Drum                                                                                               |                               |                            |                                |
| Tires                       |                 | 175/65R14                                                                                          |                               |                            |                                |
| Wheels                      |                 | 14" x 5J Alloy (Machine Cut Design)                                                                |                               |                            | 14" x 5J Alloy                 |
| Exterior                    |                 |                                                                                                    |                               |                            |                                |
| Headlamps                   |                 | Projector Halogen                                                                                  |                               |                            |                                |
| Clearance Lamp              |                 | Line Guide Type                                                                                    |                               |                            |                                |
| Front Fog Lamps             |                 | With Without                                                                                       |                               |                            | Without                        |
| Rear Combination Lamps      |                 | With LED Brake Lamp                                                                                |                               |                            |                                |
| Rear Spoiler /              |                 | With / LED Type, Spoiler Integrated Without                                                        |                               |                            | Without                        |
| High Mount Stop Lamp        |                 |                                                                                                    |                               |                            | William                        |
| Sport Kit                   |                 | Front Spoiler, Side Skirt, Rear Skirt, 2-Tone Rear Spoiler, TRD S Decals and Badge                 |                               |                            |                                |
| Interior                    |                 |                                                                                                    |                               |                            |                                |
| Airconditioning             |                 |                                                                                                    | LCD Air Con                   | ditioner Panel             | Knob Type Air Conditioner      |
| Audio                       |                 | Touchscreen Display Audio,<br>Apple Carplay / Android Auto<br>AM/FM, AUX/USB, BT,<br>Voice Command | Touchscreer<br>AM/FM, AU      | Display Audio<br>X/USB, BT | 2DIN, AM/FM,<br>AUX/USB/CD, BT |
| Steering Wheel Material     |                 | 3-Spoke Urethane with Steering Switch 3-Spoke Urethane                                             |                               |                            |                                |
| Power Features              |                 |                                                                                                    |                               |                            |                                |
| Function                    | Window          | Driver One-Touch Down                                                                              |                               |                            |                                |
|                             | Door Lock       | With                                                                                               |                               |                            |                                |
|                             | Starting System | Push-Button Start Without                                                                          |                               |                            |                                |
|                             | Outer Mirror    | Power Adjust and Retract with Turn Signal                                                          |                               |                            | Without                        |
| Safety & Security           |                 |                                                                                                    |                               |                            |                                |
| SRS Airbags                 |                 | Driver and Front Passenger                                                                         |                               |                            |                                |
| ABS(Anti-lock Brake System) |                 | With                                                                                               |                               |                            |                                |
| Back Sonar                  |                 | With                                                                                               |                               |                            |                                |
| Back Camera                 |                 |                                                                                                    | With                          |                            | Without                        |
| Dashboard Camera            |                 | Digital Video Recorder Without                                                                     |                               |                            |                                |
| Anti-theft System           |                 |                                                                                                    |                               |                            | Without                        |
| Wireless Doorlock           |                 | Keyless Entry                                                                                      |                               |                            | Without                        |