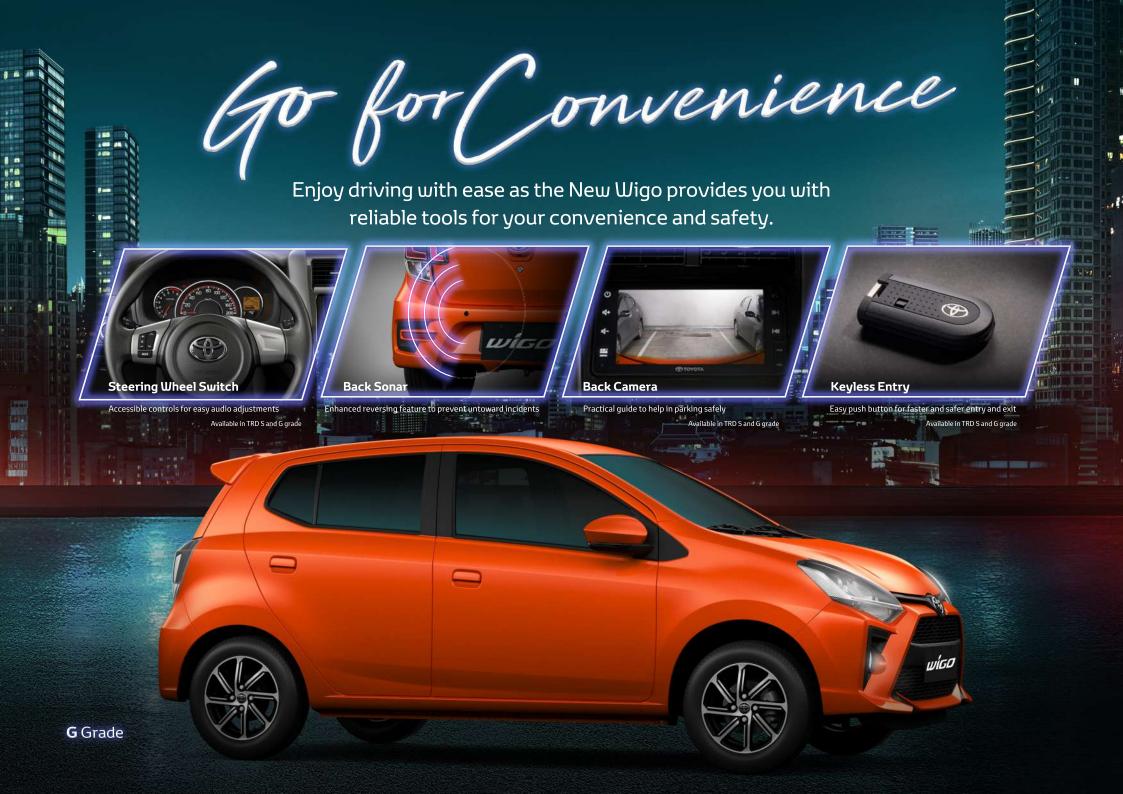

## TRD Styling

Front Spoiler

Touchscreen audio streaming system with Apple CarPlay and Android Auto

Modern safety equipment that captures the action on the road

Available in TDD C ava

**Rear Skirt** 

| Variant                     |                 | 1.0 TRD S AT                                                                                       | 1.0 G AT                      | 1.0 G MT                   | 1.0 E MT                       |
|-----------------------------|-----------------|----------------------------------------------------------------------------------------------------|-------------------------------|----------------------------|--------------------------------|
| <b>Overall Dimensions</b>   |                 |                                                                                                    |                               |                            |                                |
| Length x Width x Height mm  |                 | 3700x1600x1520                                                                                     | 3700x1600x1520 3660x1600x1520 |                            |                                |
| Min. Ground Clearance mm    |                 | 180                                                                                                |                               |                            |                                |
| Engine & Transmission       |                 |                                                                                                    |                               |                            |                                |
| Туре                        |                 | 3 Cylinder In-line                                                                                 |                               |                            |                                |
| Displacement cc             |                 | 998                                                                                                |                               |                            |                                |
| Max. Output                 | PS/rpm          | 66/6000                                                                                            |                               |                            |                                |
| Max. Torque                 | Nm/rpm          | 89/4400                                                                                            |                               |                            |                                |
| Transmission                |                 | 4-Speed AT 5-Speed MT                                                                              |                               |                            |                                |
| Chassis                     |                 |                                                                                                    |                               |                            |                                |
| Suspension                  | Front           | MacPherson Strut                                                                                   |                               |                            |                                |
|                             | Rear            | Torsion Beam Axle                                                                                  |                               |                            |                                |
| Brakes                      | Front           | Ventilated Disc                                                                                    |                               |                            |                                |
| biakes                      | Rear            | Drum                                                                                               |                               |                            |                                |
| Tires                       |                 | 175/65R14                                                                                          |                               |                            |                                |
| Wheels                      |                 | 14" x 5J Alloy (Machine Cut Design)                                                                |                               |                            | 14" x 5J Alloy                 |
| Exterior                    |                 |                                                                                                    |                               |                            |                                |
| Headlamps                   |                 | Projector Halogen                                                                                  |                               |                            |                                |
| Clearance Lamp              |                 | Line Guide Type                                                                                    |                               |                            |                                |
| Front Fog Lamps             |                 | With Without                                                                                       |                               |                            | Without                        |
| Rear Combination Lamps      |                 | With LED Brake Lamp                                                                                |                               |                            |                                |
| Rear Spoiler /              |                 | With / LED Type, Spoiler Integrated Without                                                        |                               |                            | Without                        |
| High Mount Stop Lamp        |                 |                                                                                                    |                               |                            | William                        |
| Sport Kit                   |                 | Front Spoiler, Side Skirt, Rear Skirt, 2-Tone Rear Spoiler, TRD S Decals and Badge                 |                               |                            |                                |
| Interior                    |                 |                                                                                                    |                               |                            |                                |
| Airconditioning             |                 |                                                                                                    | LCD Air Con                   | ditioner Panel             | Knob Type Air Conditioner      |
| Audio                       |                 | Touchscreen Display Audio,<br>Apple Carplay / Android Auto<br>AM/FM, AUX/USB, BT,<br>Voice Command | Touchscreer<br>AM/FM, AU      | Display Audio<br>X/USB, BT | 2DIN, AM/FM,<br>AUX/USB/CD, BT |
| Steering Wheel Material     |                 | 3-Spoke Urethane with Steering Switch 3-Spoke Urethane                                             |                               |                            |                                |
| Power Features              |                 |                                                                                                    |                               |                            |                                |
| Function                    | Window          | Driver One-Touch Down                                                                              |                               |                            |                                |
|                             | Door Lock       | With                                                                                               |                               |                            |                                |
|                             | Starting System | Push-Button Start Without                                                                          |                               |                            |                                |
|                             | Outer Mirror    | Power Adjust and Retract with Turn Signal                                                          |                               |                            | Without                        |
| Safety & Security           |                 |                                                                                                    |                               |                            |                                |
| SRS Airbags                 |                 | Driver and Front Passenger                                                                         |                               |                            |                                |
| ABS(Anti-lock Brake System) |                 | With                                                                                               |                               |                            |                                |
| Back Sonar                  |                 | With                                                                                               |                               |                            |                                |
| Back Camera                 |                 |                                                                                                    | With                          |                            | Without                        |
| Dashboard Camera            |                 | Digital Video Recorder Without                                                                     |                               |                            |                                |
| Anti-theft System           |                 |                                                                                                    |                               |                            | Without                        |
| Wireless Doorlock           |                 | Keyless Entry                                                                                      |                               |                            | Without                        |