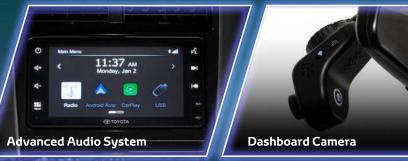

## TRD Styling

Front Spoiler

Touchscreen audio streaming system with Apple CarPlay and Android Auto

Modern safety equipment that captures the action on the road

Available in TDD C ava

**Rear Skirt** 

| Variant                     |                 | 1.0 TRD S AT                                                                                       | 1.0 G AT                      | 1.0 G MT                   | 1.0 E MT                       |
|-----------------------------|-----------------|----------------------------------------------------------------------------------------------------|-------------------------------|----------------------------|--------------------------------|
| <b>Overall Dimensions</b>   |                 |                                                                                                    |                               |                            |                                |
| Length x Width x Height mm  |                 | 3700x1600x1520                                                                                     | 3700x1600x1520 3660x1600x1520 |                            |                                |
| Min. Ground Clearance mm    |                 | 180                                                                                                |                               |                            |                                |
| Engine & Transmission       |                 |                                                                                                    |                               |                            |                                |
| Туре                        |                 | 3 Cylinder In-line                                                                                 |                               |                            |                                |
| Displacement cc             |                 | 998                                                                                                |                               |                            |                                |
| Max. Output                 | PS/rpm          | 66/6000                                                                                            |                               |                            |                                |
| Max. Torque                 | Nm/rpm          | 89/4400                                                                                            |                               |                            |                                |
| Transmission                |                 | 4-Speed AT 5-Speed MT                                                                              |                               |                            |                                |
| Chassis                     |                 |                                                                                                    |                               |                            |                                |
| Suspension                  | Front           | MacPherson Strut                                                                                   |                               |                            |                                |
|                             | Rear            | Torsion Beam Axle                                                                                  |                               |                            |                                |
| Brakes                      | Front           | Ventilated Disc                                                                                    |                               |                            |                                |
| biakes                      | Rear            | Drum                                                                                               |                               |                            |                                |
| Tires                       |                 | 175/65R14                                                                                          |                               |                            |                                |
| Wheels                      |                 | 14" x 5J Alloy (Machine Cut Design)                                                                |                               |                            | 14" x 5J Alloy                 |
| Exterior                    |                 |                                                                                                    |                               |                            |                                |
| Headlamps                   |                 | Projector Halogen                                                                                  |                               |                            |                                |
| Clearance Lamp              |                 | Line Guide Type                                                                                    |                               |                            |                                |
| Front Fog Lamps             |                 | With Without                                                                                       |                               |                            | Without                        |
| Rear Combination Lamps      |                 | With LED Brake Lamp                                                                                |                               |                            |                                |
| Rear Spoiler /              |                 | With / LED Type, Spoiler Integrated Without                                                        |                               |                            | Without                        |
| High Mount Stop Lamp        |                 |                                                                                                    |                               |                            | William                        |
| Sport Kit                   |                 | Front Spoiler, Side Skirt, Rear Skirt, 2-Tone Rear Spoiler, TRD S Decals and Badge                 |                               |                            |                                |
| Interior                    |                 |                                                                                                    |                               |                            |                                |
| Airconditioning             |                 |                                                                                                    | LCD Air Con                   | ditioner Panel             | Knob Type Air Conditioner      |
| Audio                       |                 | Touchscreen Display Audio,<br>Apple Carplay / Android Auto<br>AM/FM, AUX/USB, BT,<br>Voice Command | Touchscreer<br>AM/FM, AU      | Display Audio<br>X/USB, BT | 2DIN, AM/FM,<br>AUX/USB/CD, BT |
| Steering Wheel Material     |                 | 3-Spoke Urethane with Steering Switch 3-Spoke Urethane                                             |                               |                            |                                |
| Power Features              |                 |                                                                                                    |                               |                            |                                |
| Function                    | Window          | Driver One-Touch Down                                                                              |                               |                            |                                |
|                             | Door Lock       | With                                                                                               |                               |                            |                                |
|                             | Starting System | Push-Button Start Without                                                                          |                               |                            |                                |
|                             | Outer Mirror    | Power Adjust and Retract with Turn Signal                                                          |                               |                            | Without                        |
| Safety & Security           |                 |                                                                                                    |                               |                            |                                |
| SRS Airbags                 |                 | Driver and Front Passenger                                                                         |                               |                            |                                |
| ABS(Anti-lock Brake System) |                 | With                                                                                               |                               |                            |                                |
| Back Sonar                  |                 | With                                                                                               |                               |                            |                                |
| Back Camera                 |                 |                                                                                                    | With                          |                            | Without                        |
| Dashboard Camera            |                 | Digital Video Recorder Without                                                                     |                               |                            |                                |
| Anti-theft System           |                 |                                                                                                    |                               |                            | Without                        |
| Wireless Doorlock           |                 | Keyless Entry                                                                                      |                               |                            | Without                        |